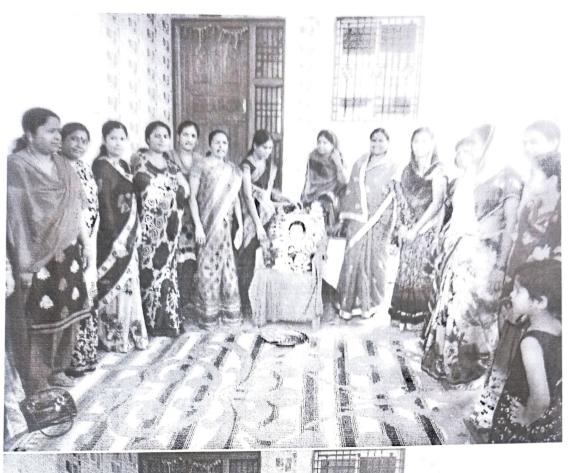

परमेश्वर पुरकर महाविद्यालयातील महिला सक्षमीकरण समिती व जिजाऊ ब्रिगेड सोनपेठ यांच्या संयुक्त विद्यमाने महिला सक्षमीकरण मार्गदर्शन कार्यक्रमाचे आयोजन राजेभाऊ कदम नगर येथे करण्यात आले याप्रसंगी कदम नगर येथील महिला मोठ्या संख्येने उपस्थित होत्या. सुनिता शिंदे यांनी महिलांनी निर्णय प्रक्रियेत आपला सहभाग नोंदवणे आवश्यक असल्याचे मत मांडले महिलांनी घरात कोणताही निर्णय घेत असताना आपले मत मांडणे गरजेचे आहे आर्थिक कौटुंबिक शिक्षण विषयक विवाह विषयक सामाजिक निर्णय प्रक्रियेत आपण सहभाग घेतला नर आपल्यातील आत्मविश्वास वाढेल आणि आपण चांगले निर्णय घेण्यासाठी सक्षम हो तसेच डॉक्टर अनिता कुलकर्णी यांनी महिला सक्षमीकरणासाठी महिलांना समाजात कुटुंबात समान स्थान देणे गरजेचे आहे स्त्री पुरुष समानता प्रत्यक्षात येण्याची आवश्यकता त्यांनी विशद केले कुटुंबात मुलगा आणि मुलगी हा भेद न करता मुलाप्रमाणेच मुलींनाही हक्क अधिकार आणि संधी उपलब्ध करून देणे ही प्रत्येक पालकाची कर्तव्य आहे आज मुली विविध क्षेत्रात आपले कार्य कर्तृत्व योग्य पद्धतीने सिद्ध करत आहे म्हणून प्रत्येक महिलेने आपल्या कुटुंबात मुलाप्रमाणे मुलीला स्थान देऊन त्यांना प्रोत्साहित करण्याचे आज गरज आहे असे मत व्यक्त केले याप्रसंगी कार्यक्रमाचे सूत्रसंचालन पुष्पा इंगोले यांनी केले तर प्रास्ताविक डॉक्टर सुनीता त्यांचे यांनी मांडले आभार प्रदर्शन सौ सुरेखा काळे यांनी केले

टीप: सोबत कार्यक्रमाचे GEO TAGGED फोटो व वर्तमानपत्रातील बातम्या जोडाव्यात

PRINCIPAL

परमेश्वर पुरकर महाविद्यालयातील महिला सक्षमीकरण समिती व जिजाऊ ब्रिगेड सोनपेठ यांच्या संयुक्त विद्यमाने महिला सक्षमीकरण मार्गदर्शन कार्यक्रमाचे आयोजन राजेभाऊ कदम नगर येथे करण्यात आले याप्रसंगी कदम नगर येथील महिला मोठ्या संख्येने उपस्थित होत्या. सुनिता शिंदे यांनी महिलांनी निर्णय प्रक्रियेत आपला सहभाग नोंदवणे आवश्यक असल्याचे मत मांडले महिलांनी घरात कोणताही निर्णय घेत असताना आपले मत मांडले गरजेचे आहे आर्थिक कौटुंबिक असल्याचे मत मांडले महिलांनी घरात कोणताही निर्णय प्रक्रियेत आपण सहभाग घेतला नर आपल्यातील आत्मविश्वास वाढेल शिक्षण विषयक विवाह विषयक सामाजिक निर्णय प्रक्रियेत आपण सहभाग घेतला नर आपल्यातील आत्मविश्वास वाढेल आणि आपण चांगले निर्णय घेण्यासाठी सक्षम हो तसेच डॉक्टर अनिता कुलकर्णी यांनी महिला सक्षमीकरणासाठी महिलांना समाजात कुटुंबात समान स्थान देणे गरजेचे आहे स्त्री पुरुष समानता प्रत्यक्षात येण्याची आवश्यकता त्यांनी विशद केले कुटुंबात मुलगा आणि मुलगी हा भेद न करता मुलाप्रमाणेच मुलींनाही हक्क्ष अधिकार आणि संधी उपलब्ध करून देणे ही प्रत्येक पालकाची कर्तव्य आहे आज मुली विविध क्षेत्रात आपले कार्य कर्तुत्व योग्य पद्धतीने सिद्ध करत आहे म्हणून प्रत्येक महिलेने आपल्या कुटुंबात मुलाप्रमाणे मुलीला स्थान देऊन त्यांना प्रोत्साहित करण्याचे आज गरज आहे असे मत व्यक्त केले याप्रसंगी कार्यक्रमाचे सूत्रसंचालन पुष्पा इंगोले यांनी केले तर प्रास्ताविक डॉक्टर सुनीता त्यांचे यांनी मांडले आभार प्रदर्शन सौ सुरेखा काळे यांनी केले