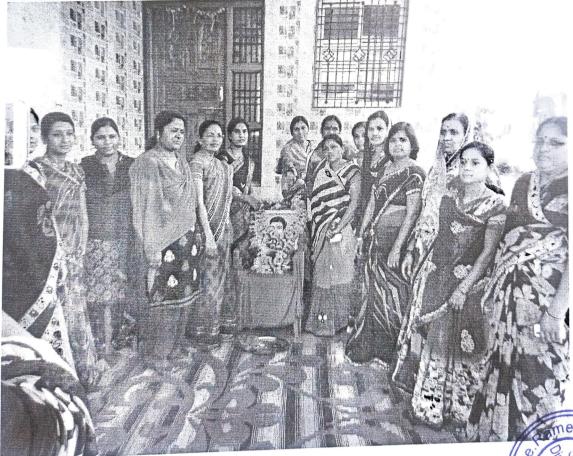

परमेश्वर पुरकर महाविद्यालयातील महिला सक्षमीकरण समिती व जिजाऊ ब्रिगेड सोनपेठ यांच्या संयुक्त विद्यमाने महिला सक्षमीकरण मार्गदर्शन कार्यक्रमाचे आयोजन राजेभाऊ कदम नगर येथे करण्यात आले याप्रसंगी कदम नगर येथील महिला मोठ्या संख्येने उपस्थित होत्या. सुनिता शिंदे यांनी महिलांनी निर्णय प्रक्रियेत आपला सहभाग नोंदवणे आवश्यक असल्याचे मत मांडले महिलांनी घरात कोणताही निर्णय घेत असताना आपले मत मांडणे गरजेचे आहे आर्थिक कौटुंबिक शिक्षण विषयक विवाह विषयक सामाजिक निर्णय प्रक्रियेत आपण सहभाग घेतला नर आपल्यातील आत्मविश्वास वाढेल आणि आपण चांगले निर्णय घेण्यासाठी सक्षम हो तसेच डॉक्टर अनिता कुलकर्णी यांनी महिला सक्षमीकरणासाठी महिलांना समाजात कुटुंबात समान स्थान देणे गरजेचे आहे स्त्री पुरुष समानता प्रत्यक्षात येण्याची आवश्यकता त्यांनी विशद केले कुटुंबात मुलगा आणि मुलगी हा भेद न करता मुलाप्रमाणेच मुलींनाही हक्क अधिकार आणि संधी उपलब्ध करून देणे ही प्रत्येक पालकाची कर्तव्य आहे आज मुली विविध क्षेत्रात आपले कार्य कर्तृत्व योग्य पद्धतीने सिद्ध करत आहे म्हणून प्रत्येक महिलेने आपल्या कुटुंबात मुलाप्रमाणे मुलीला स्थान देऊन त्यांना प्रोत्साहित करण्याचे आज गरज आहे असे मत व्यक्त केले याप्रसंगी कार्यक्रमाचे सूत्रसंचालन पुष्पा इंगोले यांनी केले तर प्रास्ताविक डॉक्टर सुनीता त्यांचे यांनी मांडले आभार प्रदर्शन सौ सुरेखा काळे यांनी केले

टीप: सोबत कार्यक्रमाचे GEO TAGGED फोटो व वर्तमानपत्रातील बातम्या जोडाव्यात

PRINCIPAL

परमेश्वर पुरकर महाविद्यालयातील महिला सक्षमीकरण समिती व जिजाऊ ब्रिगेड सोनपेठ यांच्या संयुक्त विद्यमाने महिला सक्षमीकरण मार्गदर्शन कार्यक्रमाचे आयोजन राजेभाऊ कदम नगर येथे करण्यात आले याप्रसंगी कदम नगर येथील महिला मोठ्या संख्येने उपस्थित होत्या. सुनिता शिंदे यांनी महिलांनी निर्णय प्रक्रियेत आपला सहभाग नोंदवणे आवश्यक असल्याचे मत मांडले महिलांनी घरात कोणताही निर्णय घेत असताना आपले मत मांडले गरजेचे आहे आर्थिक कौटुंबिक असल्याचे मत मांडले महिलांनी घरात कोणताही निर्णय प्रक्रियेत आपण सहभाग घेतला नर आपल्यातील आत्मविश्वास वाढेल शिक्षण विषयक विवाह विषयक सामाजिक निर्णय प्रक्रियेत आपण सहभाग घेतला नर आपल्यातील आत्मविश्वास वाढेल आणि आपण चांगले निर्णय घेण्यासाठी सक्षम हो तसेच डॉक्टर अनिता कुलकर्णी यांनी महिला सक्षमीकरणासाठी महिलांना समाजात कुटुंबात समान स्थान देणे गरजेचे आहे स्त्री पुरुष समानता प्रत्यक्षात येण्याची आवश्यकता त्यांनी विशद केले कुटुंबात मुलगा आणि मुलगी हा भेद न करता मुलाप्रमाणेच मुलींनाही हक्क्ष अधिकार आणि संधी उपलब्ध करून देणे ही प्रत्येक पालकाची कर्तव्य आहे आज मुली विविध क्षेत्रात आपले कार्य कर्तुत्व योग्य पद्धतीने सिद्ध करत आहे म्हणून प्रत्येक महिलेने आपल्या कुटुंबात मुलाप्रमाणे मुलीला स्थान देऊन त्यांना प्रोत्साहित करण्याचे आज गरज आहे असे मत व्यक्त केले याप्रसंगी कार्यक्रमाचे सूत्रसंचालन पुष्पा इंगोले यांनी केले तर प्रास्ताविक डॉक्टर सुनीता त्यांचे यांनी मांडले आभार प्रदर्शन सौ सुरेखा काळे यांनी केले